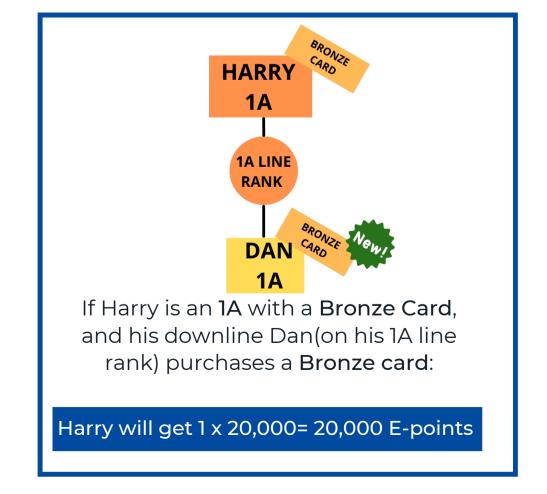

## LINE E-POINTS EXAMPLES

- Line E-points will be granted to uplines with E8PA card within 8 points.
- The amount of E-points depends on the downline's line rank and the product purchased.
- To calculate: Line rank x amount of E-points for your card type to the purchased product.