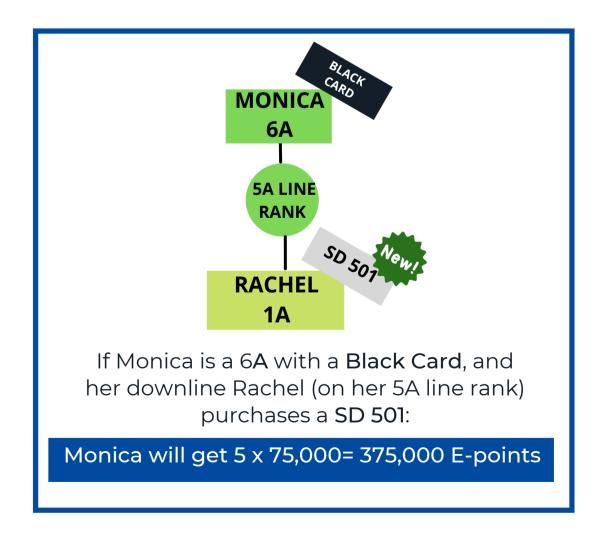

## LINE E-POINTS EXAMPLES

- Line E-points will be granted to uplines with E8PA card within 8 points.
- The amount of E-points depends on the downline's line rank and the product purchased.
- To calculate: Line rank x amount of E-points for your card type to the purchased product.