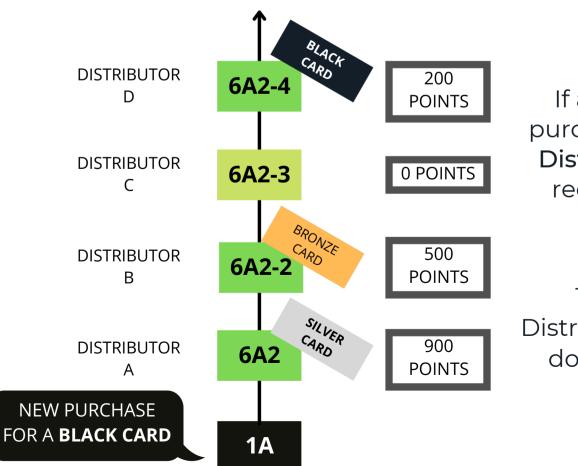

# GROUP E-POINTS EXAMPLES

- Group points will be granted to direct uplines starting from the closest 6A2, 6A2-2, 6A2-3 and so on.
- The amount of E-points depends on the product purchased.
- Points will only be granted to those with the E8PA cards.

|       | Black | Platinum | Gold | Silver | Bronze | Super 501 | К8  | SD<br>Platinum | SD501 | JR4 | Anespa DX | Ukon Sigma | *Super 501<br>(E8PA) | *Anespa DX<br>(E8PA) |
|-------|-------|----------|------|--------|--------|-----------|-----|----------------|-------|-----|-----------|------------|----------------------|----------------------|
| 6A2   | 900   | 700      | 500  | 200    | 100    | 120       | 100 | 80             | 80    | 50  | 50        | 40         | 100                  | 40                   |
| 6A2-2 | 500   | 400      | 400  | 150    | 60     | 80        | 70  | 50             | 50    | 30  | 30        | 20         | 70                   | 20                   |
| 6A2-3 | 300   | 200      | 150  | 100    | 40     | 50        | 40  | 35             | 35    | 20  | 20        | 14         | 40                   | 14                   |
| 6A2-4 | 200   | 100      | 80   | 60     | 25     | 30        | 25  | 20             | 20    | 8   | 8         | 8          | 25                   | 8                    |
| 6A2-5 | 100   | 60       | 40   | 30     | 18     | 20        | 18  | 16             | 16    | 6   | 6         | 4          | 18                   | 4                    |
| 6A2-6 | 50    | 30       | 20   | 15     | 10     | 12        | 10  | 8              | 8     | 3   | 3         | 3          | 10                   | 3                    |
| 6A2-7 | 25    | 20       | 16   | 10     | 8      | 10        | 8   | 6              | 6     | 2   | 2         | 2          | 8                    | 2                    |
| 6A2-8 | 10    | 10       | 8    | 6      | 5      | 6         | 4   | 3              | 3     | 1   | 1         | 1          | 4                    | 1                    |

If a downline distributor purchases a Black Card, the **Distributor A, B and D** will receive Group E- points.

The system skipped Distributor C because he/she doesn't have E8PA Card.