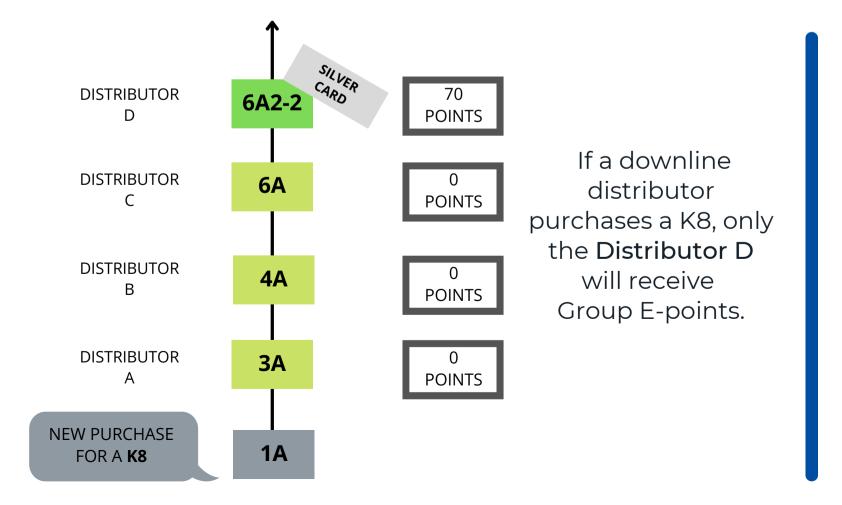

# GROUP E-POINTS EXAMPLES

- Group points will be granted to direct uplines starting from the closest 6A2, 6A2-2, 6A2-3 and so on.
- The amount of E-points depends on the product purchased.
- Points will only be granted to those with the E8PA cards.

|       | Black | Platinum | Gold | Silver | Bronze | Super 501 | К8  | SD<br>Platinum | SD501 | JR4 | Anespa DX | Ukon Sigma | *Super 501<br>(E8PA) | *Anespa DX<br>(E8PA) |
|-------|-------|----------|------|--------|--------|-----------|-----|----------------|-------|-----|-----------|------------|----------------------|----------------------|
| 6A2   | 900   | 700      | 500  | 200    | 100    | 120       | 100 | 80             | 80    | 50  | 50        | 40         | 100                  | 40                   |
| 6A2-2 | 500   | 400      | 400  | 150    | 60     | 80        | 70  | 50             | 50    | 30  | 30        | 20         | 70                   | 20                   |
| 6A2-3 | 300   | 200      | 150  | 100    | 40     | 50        | 40  | 35             | 35    | 20  | 20        | 14         | 40                   | 14                   |
| 6A2-4 | 200   | 100      | 80   | 60     | 25     | 30        | 25  | 20             | 20    | 8   | 8         | 8          | 25                   | 8                    |
| 6A2-5 | 100   | 60       | 40   | 30     | 18     | 20        | 18  | 16             | 16    | 6   | 6         | 4          | 18                   | 4                    |
| 6A2-6 | 50    | 30       | 20   | 15     | 10     | 12        | 10  | 8              | 8     | 3   | 3         | 3          | 10                   | 3                    |
| 6A2-7 | 25    | 20       | 16   | 10     | 8      | 10        | 8   | 6              | 6     | 2   | 2         | 2          | 8                    | 2                    |
| 6A2-8 | 10    | 10       | 8    | 6      | 5      | 6         | 4   | 3              | 3     | 1   | 1         | 1          | 4                    | 1                    |