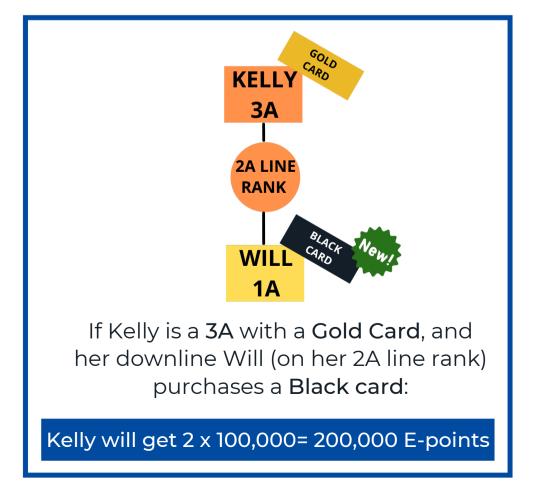

## LINE E-POINTS EXAMPLES

- Line E-points will be granted to uplines with E8PA card within 8 points.
- The amount of E-points depends on the downline's line rank and the product purchased.
- To calculate: Line rank x amount of E-points for your card type to the purchased product.