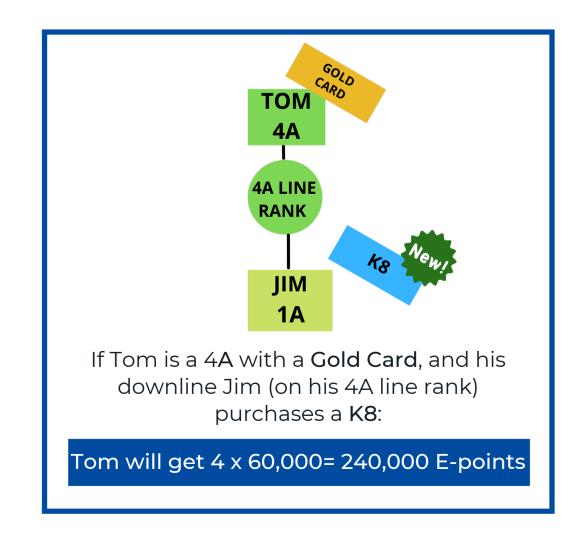

## LINE E-POINTS EXAMPLES

- Line E-points will be granted to uplines with E8PA card within 8 points.
- The amount of E-points depends on the downline's line rank and the product purchased.
- To calculate: Line rank x amount of E-points for your card type to the purchased product.